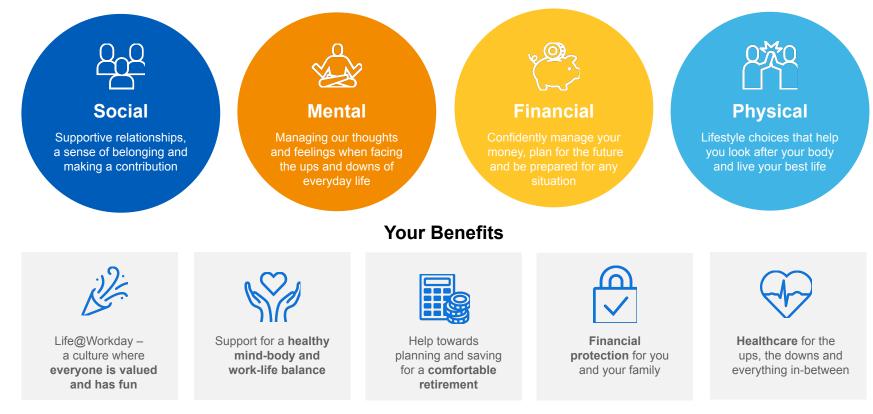

Our Total Rewards play an important role in fostering a culture where Workmates can be their best selves every day.

We provide a wide range of core and flexible benefits covering healthcare, retirement, family protection which change to support the **Moments That Matter**.

Your Workday benefits are here to support you and your loved ones in the moments that really matter.

You will receive a benefits experience with lasting value at any stage of your life and career.

# Healthcare for the ups, the downs and everything in-between

- Online Doctor Network: Instant remote access to health advice, including mental health support
- Flu Vaccination: Free of charge flu vaccination for all Workmates, wherever you are in the world
- Wellbeing Subsidy: Request reimbursement of key wellbeing expenses including gym membership, exercise equipment and devices

### **Your Protection**

Financial protection for you and your family when life happens

- International Travel Insurance: Provided by our International SOS (ISOS) Emergency Travel Assistance Program for when you are travelling on business
- **Employee Relief Fund**: To provide financial support to Workmates struggling to pay for necessities, such as housing, food, and childcare during emergencies.
- Life Insurance: Your beneficiary will receive 4x annual base salary
- Permanent Disability Insurance: You'll receive 5x of annual gross salary
- Long Term Care (LTC): In the event of loss of self-sufficiency, a monthly post-taxed monthly of € 1,000.00 will be paid to the insured